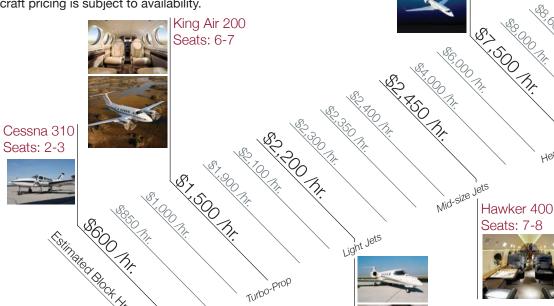

## Industry Standard Price Per Block Hour

Grand Aire® is proud to offer competitive quotes. Price dependent upon given time-frame, aircraft preference, destination, number of passengers & other variables.

Aircraft pricing is subject to availability.

Gulfstream 5 Seats: 12-14

First Class Airliners

B737-800 Seats: 50+

A320-200 Seats: 148

Grand Aire® offers a wide variety (beyond what is listed) of executive type aircraft for our most discerning customers.

Standard prices are subject to change.