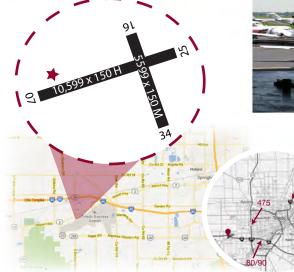

Discounts for all active military & veterans.

**KTOL** - Toledo Express Airport

11777 West Airport Service Road Swanton, OH 43558

e: fbo@grandaire.com o: 419.861.6700 / 800.704.7263 f: 419.861.6801

www.grandaire.com

**AIRINC: 122.875** ATIS: 118.75 Approach: 134.35 Clearance: 121.75 Ground: 121.9 Tower: 118.1 ILS RWY 7: 109.7 ILS RWY 25: 108.7 Waterville VOR: 113.1 NDB: 219